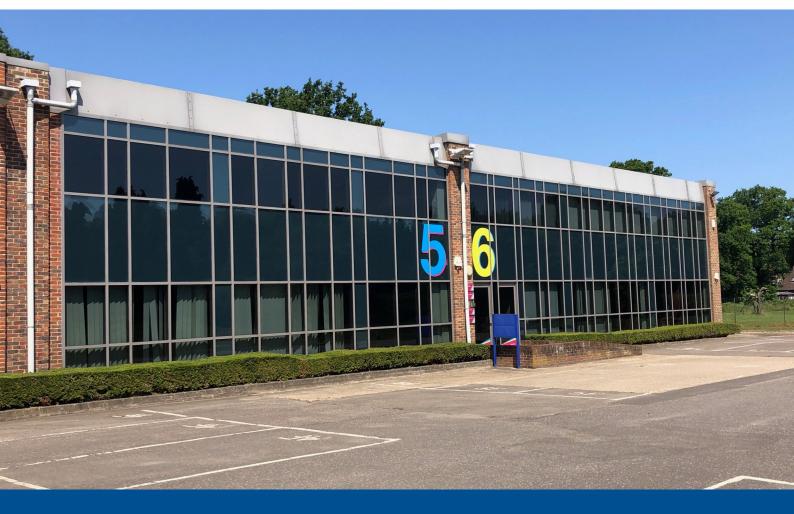

# Suite 5G Gatwick House

Peeks Brook Lane, Horley, RH6 9ST

OFFICE TO LET

2,573 sq ft

- . Set in seven acres
- Close to Gatwick Airport
- J10/M23 4.3 miles
- Air conditioning
- Kitchen
- Ample on-site parking

#### Description

Gatwick House is a secure office campus development, incorporating both character and modern offices.

Suite 5G is located at ground floor level and has a mixture of open plan and cellular offices.