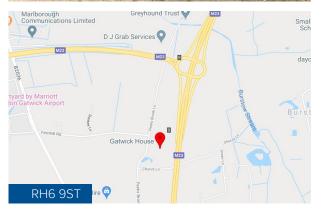

#### Location

Gatwick House is set within seven acres and is situated in a semi-rural location between Horley and Gatwick Airport.