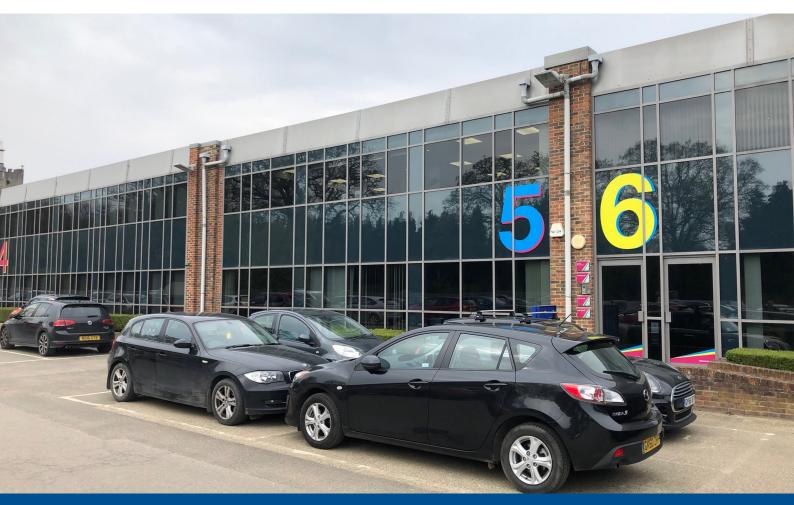

# Suite 5F Gatwick House

Peeks Brook Lane, Horley, RH6 9ST

OFFICE TO LET

2,559 sq ft

- . Set in seven acres
- Close to Gatwick Airport
- J10/M23 4.3 miles
- Air conditioning
- Refurbished
- 15 Car parking spaces

## Suite 5F Gatwick House, Peeks Brook Lane, Horley, RH6 9ST

#### Description

Gatwick House is a secure office campus development, incorporating both character and modern offices.

Suite 5F is located at first floor level. The air-conditioned, open-plan space has been refurbished. There are 15 car parking spaces with this suite.