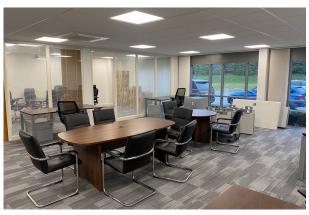

## **Description**

Gatwick House is a secure office campus development, incorporating both character and modern offices. Suite 4B is located at ground floor level. The suite is airconditioned, provides open-plan space and will be refurbished.

## **Specification**

To be refurbished

Raised floor

Air-conditioning

Suspended ceiling

Tea point with dishwasher and

fridge

LED lighting