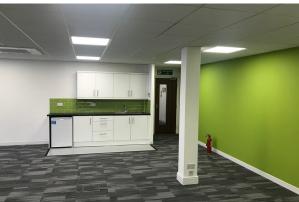

## **Description**

Gatwick House is a secure office campus development, incorporating both character and modern offices. Suite 4B is located at ground floor level. The suite is airconditioned, provides open-plan space and will be refurbished.

## **Specification**

To be refurbished

Raised floor

Air-conditioning

Suspended ceiling

Tea point with dishwasher and

fridge

LED lighting